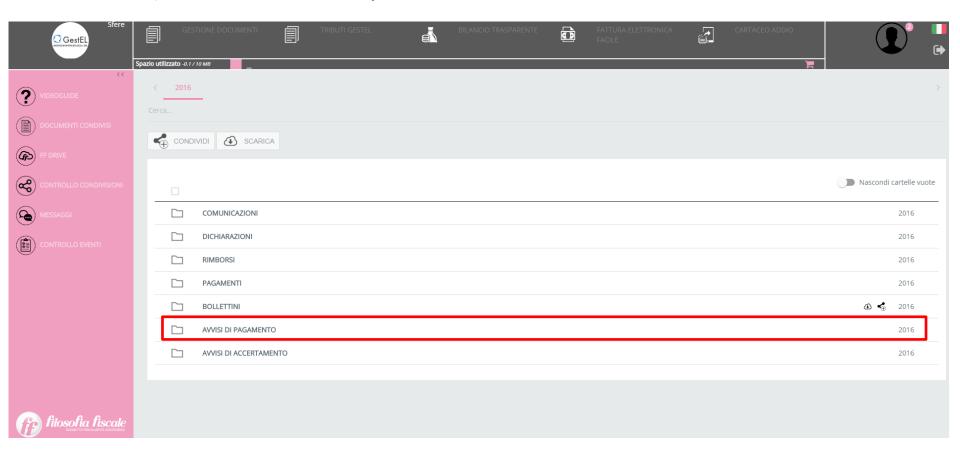

## 2) Choose the folder Payment advices

# 3) Choose the folder "House tax"

4) Click the icor To download the document