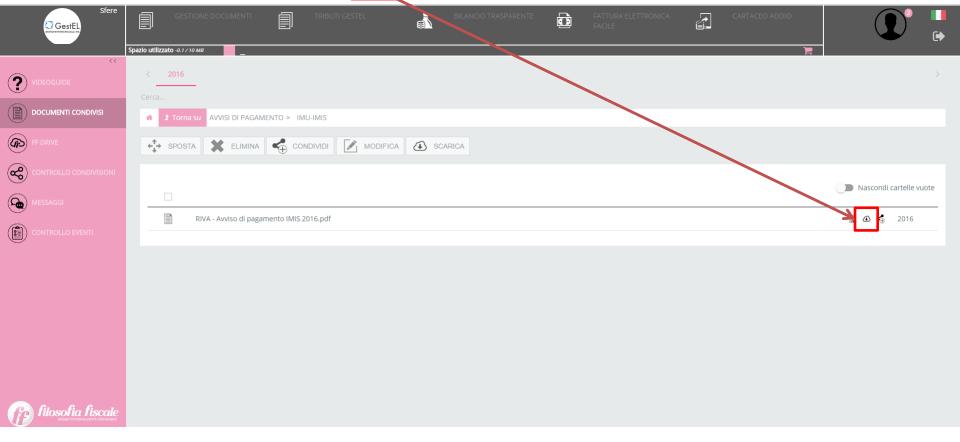

NT USERS WITH THE SAME USERNAME (FOR EXAMPLE YOUR FIRM, YOUR FAMILY MEMBERS, YOUR CUSTOMERS)

- 1) Access via the link <a href="https://www.gestelsrl.it/registrati">www.gestelsrl.it/registrati</a>
- Type in the control code and the fiscal code received by email or ordinary mail
- 3) Click Next
- Click "Already registered? Click here!"
- 5) Access with your username and password

## **REGISTERED USERS**

- 1) Access via the link <a href="https://www.gestelsrl.it/accedi">www.gestelsrl.it/accedi</a>
- 2) Enter username or e-mail and password
- 3) Click Login



## IMIS PAYMENT ADVICES DOWNLOAD

1) Choose the sphere (user) you want to download the IMIS payment advice



## 2) Choose the folder Payment advices



# 3) Choose the folder "House tax"



4) Click the icor To download the document