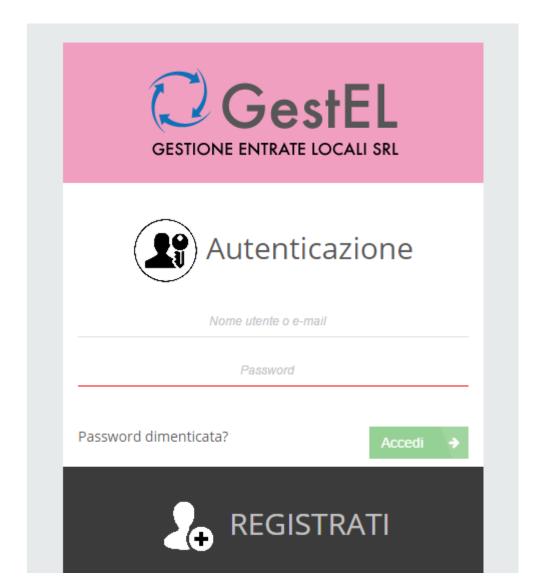

- 1) Access via the link <a href="https://www.gestelsrl.it/registrati">www.gestelsrl.it/registrati</a>
- Type in the control code and the fiscal code received by email or ordinary mail
- 3) Click Next
- Click "Already registered? Click here!"
- 5) Access with your username and password

## **REGISTERED USERS**

- 1) Access via the link <a href="https://www.gestelsrl.it/accedi">www.gestelsrl.it/accedi</a>
- 2) Enter username or e-mail and password
- 3) Click Login