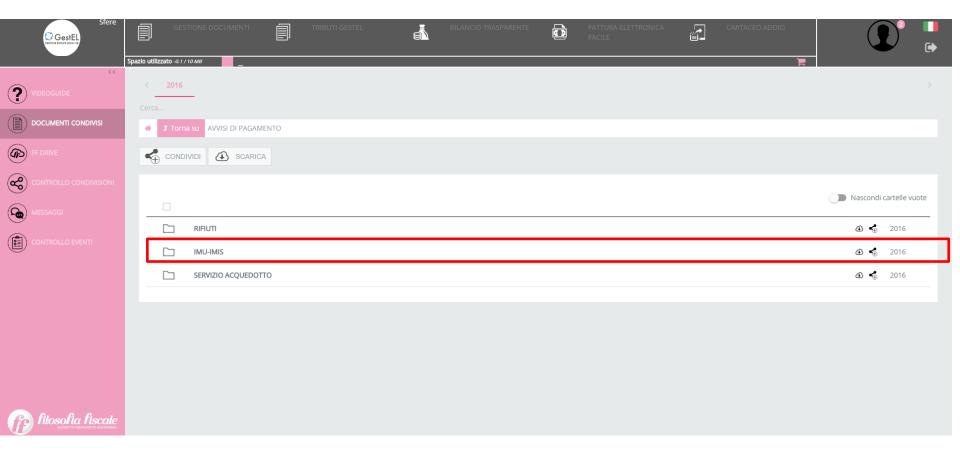

## IMIS PAYMENT ADVICES DOWNLOAD

1) Choose the sphere (user) you want to download the IMIS payment advice

## 2) Choose the folder Payment advices